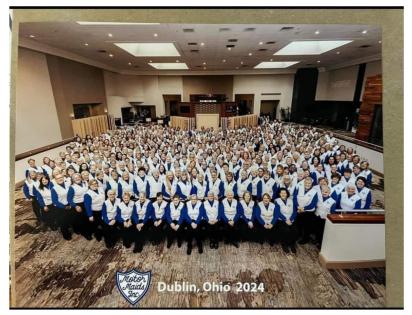

The Motor Maids held their 84th Annual Convention in Dublin, OH the second week of July.

448 ladies rode their motorcycles a total of 588,089 miles, from all over the United States and Canada. 86 guests (mostly husbands) also attended. That's an average of over 1,300 miles each!

ABATE volunteers shuttled them between hotels in Dublin, plus a shopping day to Iron Pony.

I, personally, did not realize that the Motor Maids were such bad-asses. They are the oldest all female motorcycle club, officially chartered by the AMA in 1941. In the 40's, the AMA invited them to parade around the racetracks before race events. They still parade at events today, and also during their convention.

To be a Motor Maid you have to own and operate your own motorcycle, or one owned by an immediate family member. You receive awards for years of service, miles ridden and attending conventions. In order to be considered attending a convention, you must ride from your home to the convention—no trailering. Can you imagine the adventures they have had? The woman who rode the most miles last year rode over 38,000 miles. That is livin' the life!

They are just like us in one respect. After riding all the way to Dublin and going on scenic Ohio roads to see attractions the second day, by the time a trip to Iron Pony was scheduled and it was raining and windy, most decided to take the shuttle and let us drive. We heard many stories and much laughter.

One thing I guarantee they will all remember about Dublin, OH.....the field of concrete corn!

Thanks to the Region 9 volunteers who drove the vans:

Bill Ballach Harold Davis

Pam Davis Al Grubbbs

Chris Lappert Clayton Masley