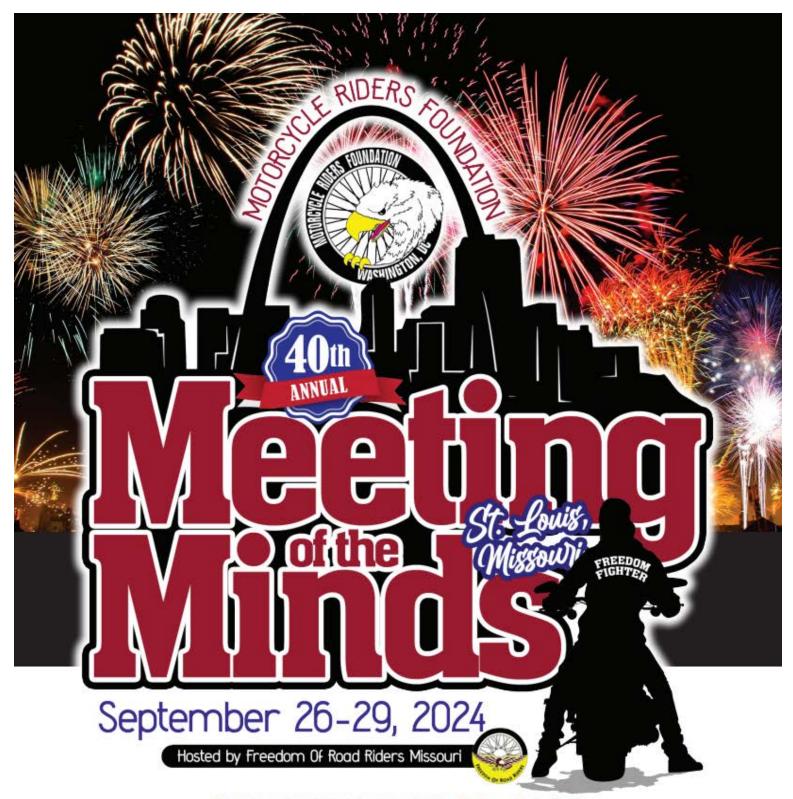

## SEPTEMBER 26-29, 2024 ST LOUIS, MISSOURI

Renaissance St. Louis Airport Hotel, 9801 Natural Bridge Road, Saint Louis, MO 63134-3307

Hotel direct line 314-429-1100. Mention Motorcycle Riders Foundation for conference room rates (deadline Sept. 4, 2024).

Pre-registration for conference through the MRF, PO Box 9090, Peoria, IL 61612

Pre-registration (must be received by Sept. 4, 2024): \$100.00 (current member) / \$120.00 (non-member)

Registration rate after Sept. 4, 2024: \$110.00 (current member) / \$130.00 (non-member)

Registration includes all workshops, workshop materials, and Saturday banquet.

Registration questions call the MRF at 202-546-0983, or email Fred Harrell at fred@mrf.org.

neu Consor

## RIDE WITH THE LEADERS!

Thousands of motorcyclist rights activists have attended MRF sponsored annual regional and national workshops since 1985. These workshops provide the nuts and bolts, "user friendly" subjects and training to assist motorcyclists in defending, building, and strengthening their grass roots organizations.

Motorcycle Riders Foundation is proud to present their annual conference for politically motivated motorcyclists! Spend the weekend with some of motorcycling's most educated and dedicated activists. Learn what issues will impact bikers today and in the future!